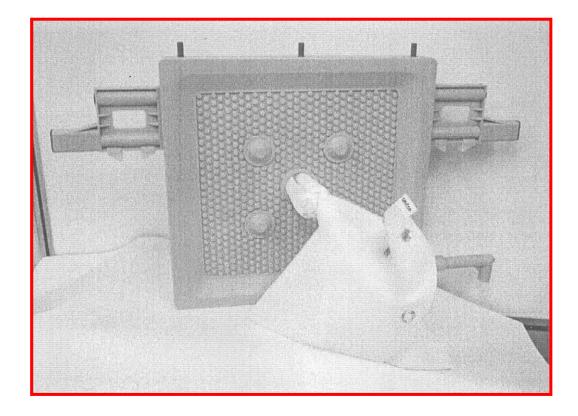

## Filter Cloth Replacement

Center Feed Filter Cloth

Put both ends at the same time into the center feed hole and pull from the opposite side as shown.